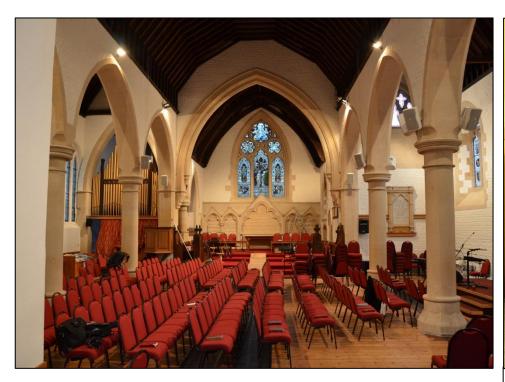

## CREATIVE <u>AUDIO-VISUAL SOLUTIONS</u>

CREATIVE at work

St Ebbes Church, Oxford

## **A Sound Solution**

The new audio system within St Ebbes Church needed to provide excellent clarity and intelligibility for all speech and Worship requirements as well as to provide the ability to switch from portrait to landscape orientations depending on how the Church is being used. CAVS provided a very flexible Electrovoice system featuring ZX1i speakers with matching amplification, active subwoofers and dual DC-One digital processors. The DC-Ones not only provide each speaker with optimised settings including parametric EQ, delay, limiting and compression, they also fully equalise the room acoustics and feature relay switching to allow different speakers to be turned on and off (with different optimisation settings) depending on room configuration.