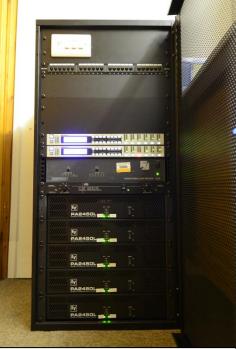

Amplifier and Audio Processing Rack. Via relay control on the Electrovoice DC-One, the Church speakers can be quickly switched from portrait to landscape orientations.

CAVS also fully networked the Church for future digital ethersound and visual requirements and public internet access.