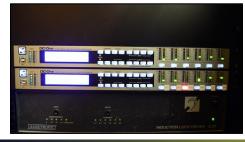

Amplifier and Audio Processing Rack. Via relay control on the Electrovoice DC-One, the Church speakers can be quickly switched from portrait to landscape orientations.

CAVS also fully networked the Church for future digital ethersound and visual requirements and public internet access.